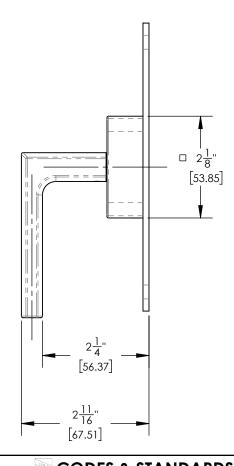

# PRODUCT DIMENSIONS

# TECHNICAL DETAILS

ADA Compliance: Yes Access Hole Diameter: 5" Handle Turn Angle: 115° Installation Type: Wall Mounted Primary Material: Brass Valve Material: Ceramic

**CODES & STANDARDS** ASME A112.181/ CSA B1251, ASME 112.18.2/ CSA B125.2, ANSI NSF, CEC