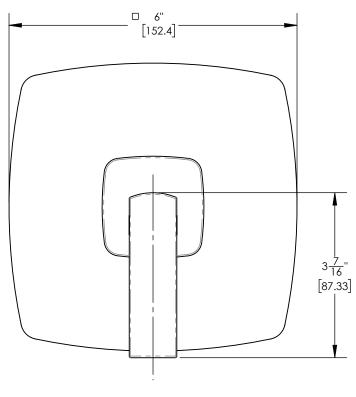

# PRODUCT DIMENSIONS

# TECHNICAL DETAILS

ADA Compliance: Yes Access Hole Diameter: 5" Handle Turn Angle: 115° Installation Type: Wall Mounted Primary Material: Brass Valve Material: Ceramic

**CODES & STANDARDS** ASME A112.181/ CSA B1251, ASME 112.18.2/ CSA B125.2, ANSI NSF, CEC